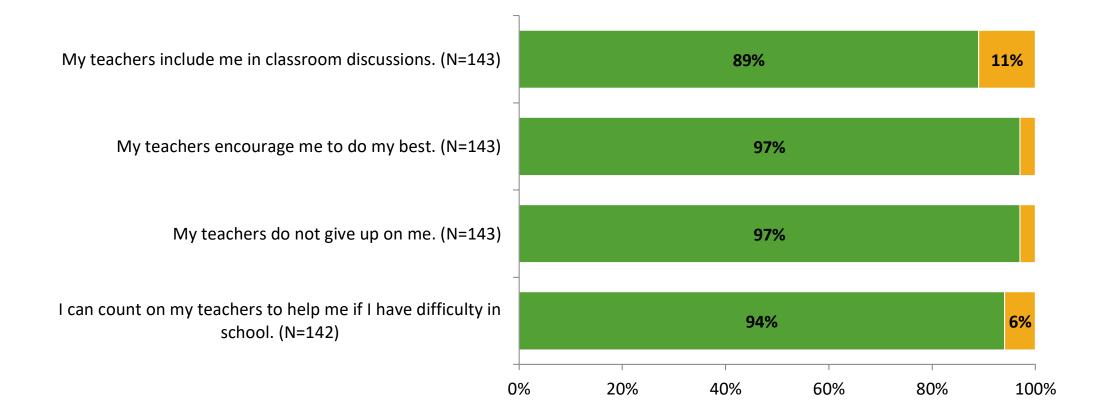

s<br>Delivered (NMax) | Number of Responses<br>(N) | Response Rate | Total Responses |
|---------------------|-------------------------------------------|----------------------------|---------------|-----------------|
| Elementary Students | 215                                       | 144                        | 67%           | 144             |



# **Overall Engagement**





# **Overall Engagement (Continued)**

Thinking about how you feel/act most of the time, are the following statements true or false?





True False

### **Like School**

Thinking about how you feel/act most of the time, is the following statement true or false?



True False

K12 Insight 🔾

© 2022

Generally, I like school. (N=138)

## **Class Experience**



### **Student Experience**





# **Academic Support**





### Relevance





#### Involvement





## Self-Management





### Grit





#### Acceptance





### **Relationships with Peers**





### **Relationships with Adults in School**







Follow us on Twitter: @k12insight

www.k12insight.com