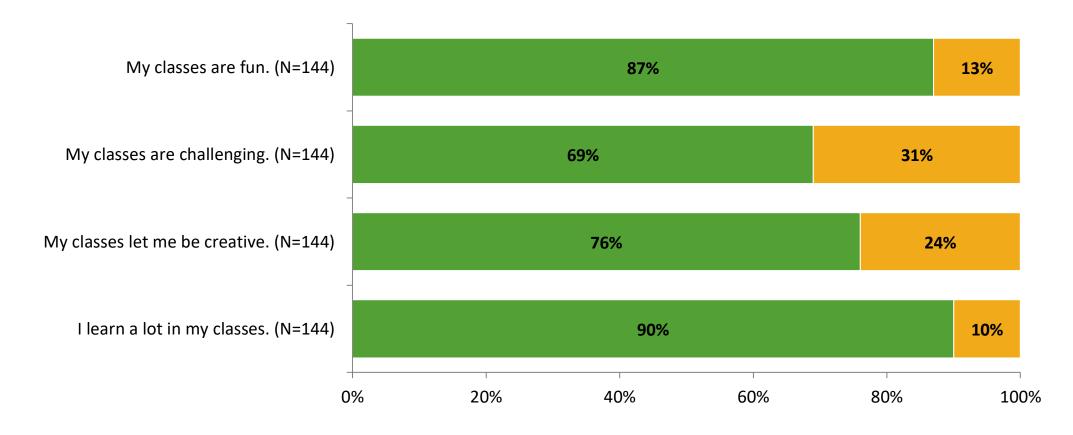

ticipation**

| Responding Group    | Number of Invitations<br>Delivered (NMax) | Number of Responses<br>(N) | Response Rate | Total Responses |
|---------------------|-------------------------------------------|----------------------------|---------------|-----------------|
| Elementary Students | 215                                       | 144                        | 67%           | 144             |



# **Overall Engagement**





# **Overall Engagement (Continued)**

Thinking about how you feel/act most of the time, are the following statements true or false?





True False

### **Like School**

Thinking about how you feel/act most of the time, is the following statement true or false?



True False

K12 Insight 🔾

© 2022

Generally, I like school. (N=138)

## **Class Experience**



### **Student Experience**





# **Academic Support**





### Relevance





#### Involvement





## Self-Management





### Grit





#### Acceptance





### **Relationships with Peers**





### **Relationships with Adults in School**







Follow us on Twitter: @k12insight

www.k12insight.com