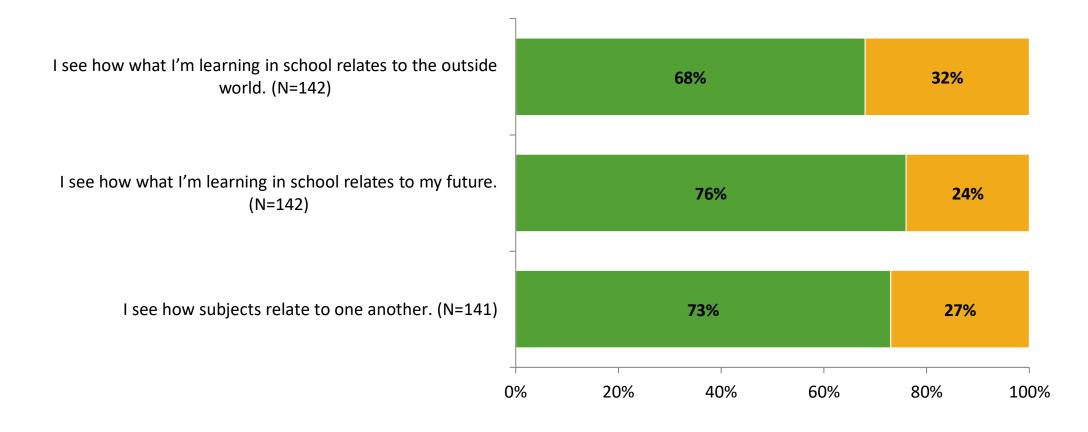

x) | Number of Responses<br>(N) | Response Rate | Total Responses |
|---------------------|-------------------------------------------|----------------------------|---------------|-----------------|
| Elementary Students | 215                                       | 144                        | 67%           | 144             |



# **Overall Engagement**





# **Overall Engagement (Continued)**

Thinking about how you feel/act most of the time, are the following statements true or false?





True False

### **Like School**

Thinking about how you feel/act most of the time, is the following statement true or false?



True False

K12 Insight 🔾

© 2022

Generally, I like school. (N=138)

## **Class Experience**



### **Student Experience**





# **Academic Support**





### Relevance





#### Involvement





## Self-Management





### Grit





#### Acceptance





### **Relationships with Peers**





### **Relationships with Adults in School**







Follow us on Twitter: @k12insight

www.k12insight.com