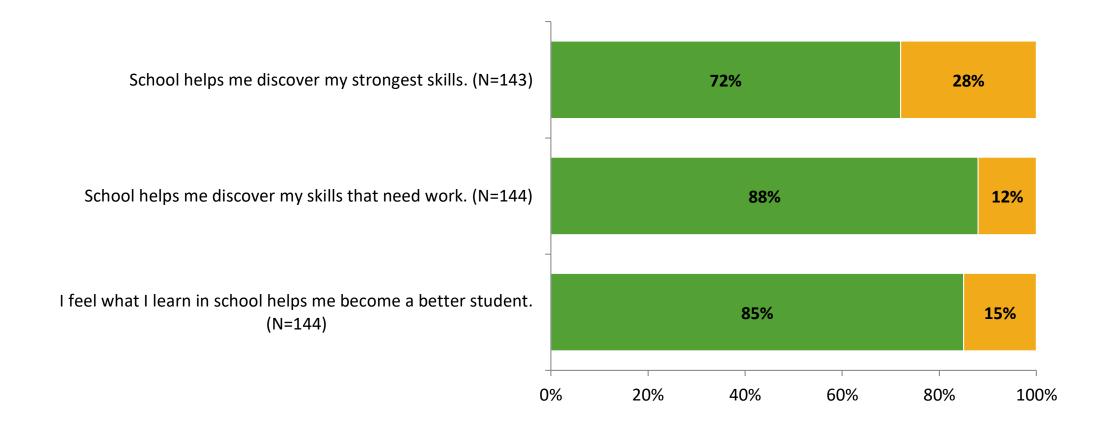

up    | Number of Invitations<br>Delivered (NMax) | Number of Responses<br>(N) | Response Rate | Total Responses |
|---------------------|-------------------------------------------|----------------------------|---------------|-----------------|
| Elementary Students | 215                                       | 144                        | 67%           | 144             |



# **Overall Engagement**





# **Overall Engagement (Continued)**

Thinking about how you feel/act most of the time, are the following statements true or false?





True False

### **Like School**

Thinking about how you feel/act most of the time, is the following statement true or false?



True False

K12 Insight 🔾

© 2022

Generally, I like school. (N=138)

## **Class Experience**



### **Student Experience**





# **Academic Support**





### Relevance





#### Involvement





## Self-Management





### Grit





#### Acceptance





### **Relationships with Peers**





### **Relationships with Adults in School**







Follow us on Twitter: @k12insight

www.k12insight.com