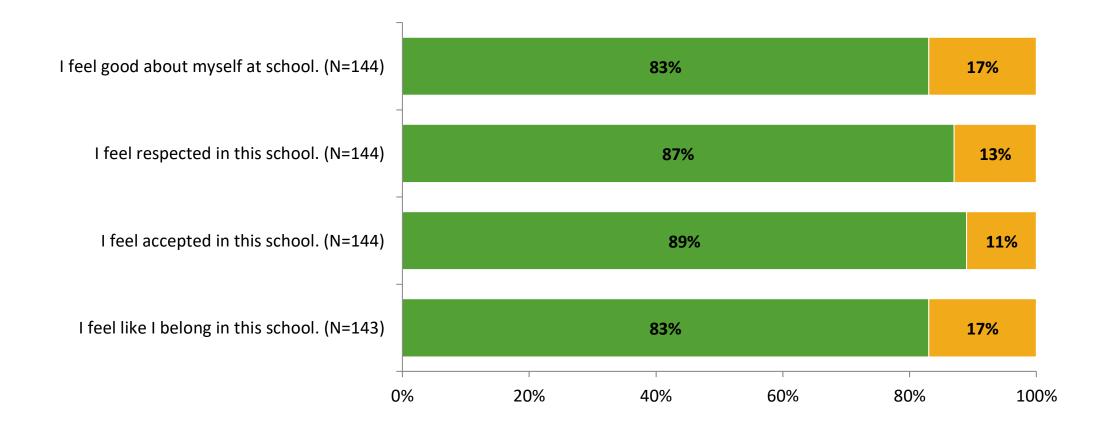

---------|-------------------------------------------|----------------------------|---------------|-----------------|
| Elementary Students | 215                                       | 144                        | 67%           | 144             |



# **Overall Engagement**





# **Overall Engagement (Continued)**

Thinking about how you feel/act most of the time, are the following statements true or false?





True False

### **Like School**

Thinking about how you feel/act most of the time, is the following statement true or false?



True False

K12 Insight 🔾

© 2022

Generally, I like school. (N=138)

## **Class Experience**



### **Student Experience**





# **Academic Support**





### Relevance





#### Involvement





## Self-Management





### Grit





#### Acceptance





### **Relationships with Peers**





### **Relationships with Adults in School**







Follow us on Twitter: @k12insight

www.k12insight.com