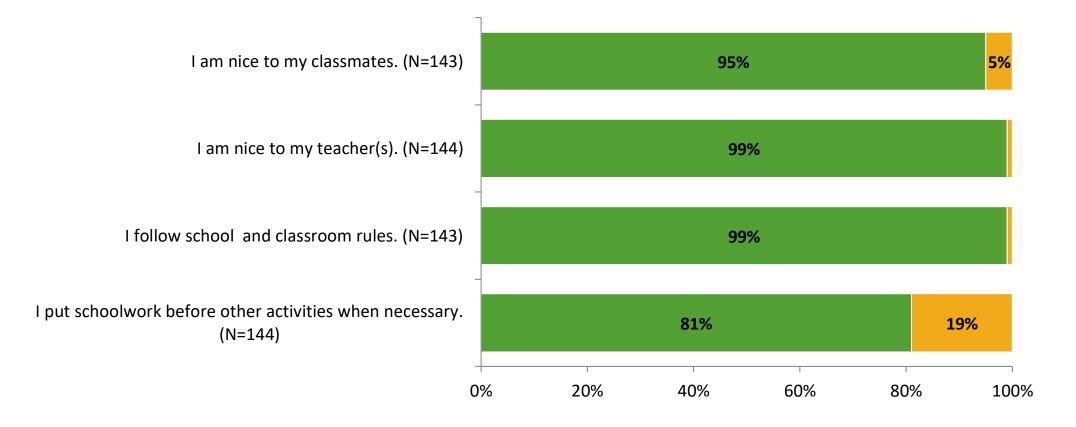

e | Total Responses |
|---------------------|-------------------------------------------|----------------------------|---------------|-----------------|
| Elementary Students | 215                                       | 144                        | 67%           | 144             |



# **Overall Engagement**





# **Overall Engagement (Continued)**

Thinking about how you feel/act most of the time, are the following statements true or false?





True False

### **Like School**

Thinking about how you feel/act most of the time, is the following statement true or false?



True False

K12 Insight 🔾

© 2022

Generally, I like school. (N=138)

## **Class Experience**



### **Student Experience**





# **Academic Support**





### Relevance





#### Involvement





## Self-Management





### Grit





#### Acceptance





### **Relationships with Peers**





### **Relationships with Adults in School**







Follow us on Twitter: @k12insight

www.k12insight.com