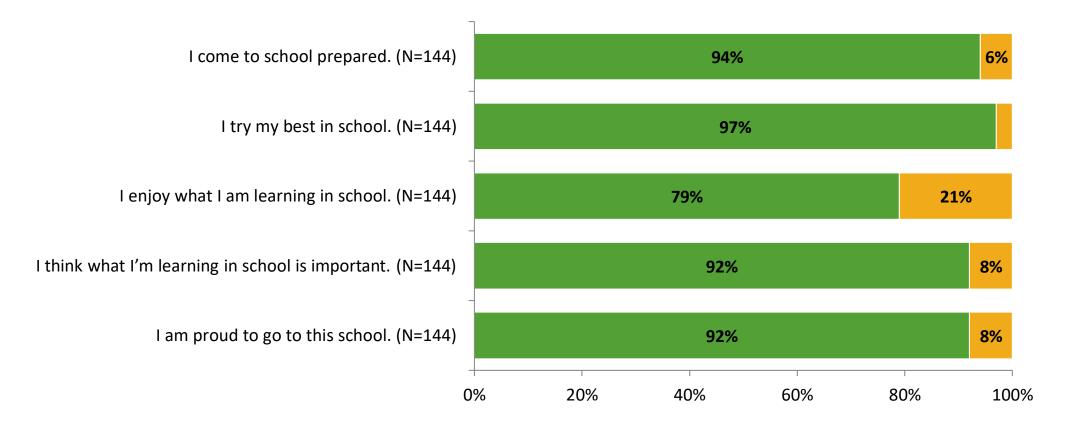

# **Overall Engagement (Continued)**

Thinking about how you feel/act most of the time, are the following statements true or false?

True False