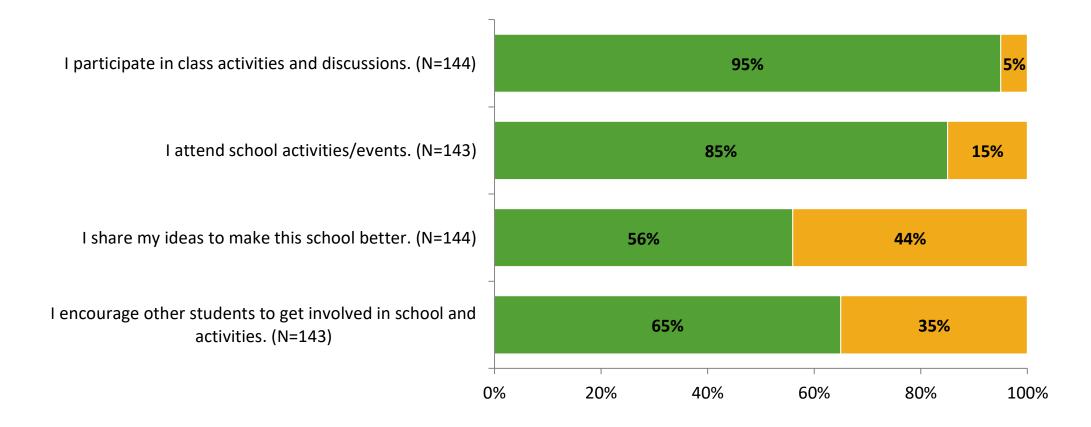

es<br>(N) | Response Rate | Total Responses |
|---------------------|-------------------------------------------|----------------------------|---------------|-----------------|
| Elementary Students | 215                                       | 144                        | 67%           | 144             |



# **Overall Engagement**





# **Overall Engagement (Continued)**

Thinking about how you feel/act most of the time, are the following statements true or false?





True False

### **Like School**

Thinking about how you feel/act most of the time, is the following statement true or false?



True False

K12 Insight 🔾

© 2022

Generally, I like school. (N=138)

## **Class Experience**



### **Student Experience**





# **Academic Support**





### Relevance





#### Involvement





## Self-Management





### Grit





#### Acceptance





### **Relationships with Peers**





### **Relationships with Adults in School**







Follow us on Twitter: @k12insight

www.k12insight.com