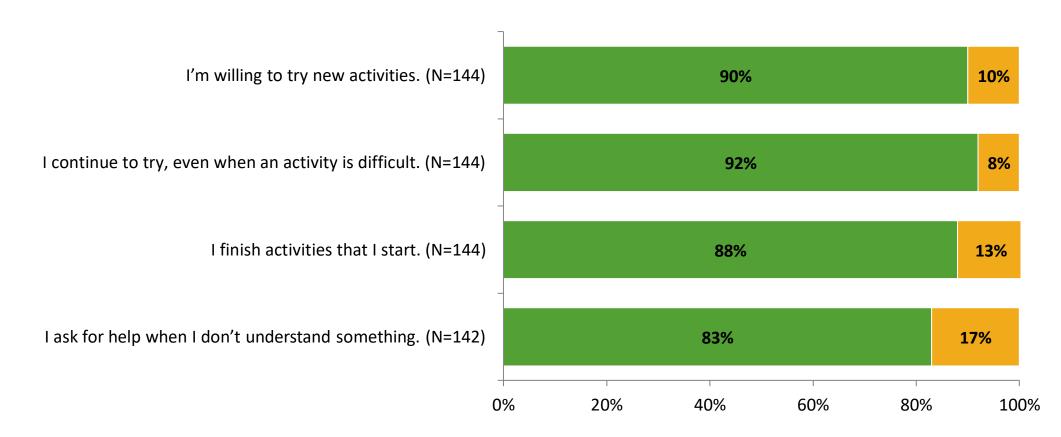

onses |
|---------------------|-------------------------------------------|----------------------------|---------------|-----------------|
| Elementary Students | 215                                       | 144                        | 67%           | 144             |



# **Overall Engagement**





# **Overall Engagement (Continued)**

Thinking about how you feel/act most of the time, are the following statements true or false?





True False

### **Like School**

Thinking about how you feel/act most of the time, is the following statement true or false?



True False

K12 Insight 🔾

© 2022

Generally, I like school. (N=138)

## **Class Experience**



### **Student Experience**





# **Academic Support**





### Relevance





#### Involvement





## Self-Management





### Grit





#### Acceptance





### **Relationships with Peers**





### **Relationships with Adults in School**







Follow us on Twitter: @k12insight

www.k12insight.com